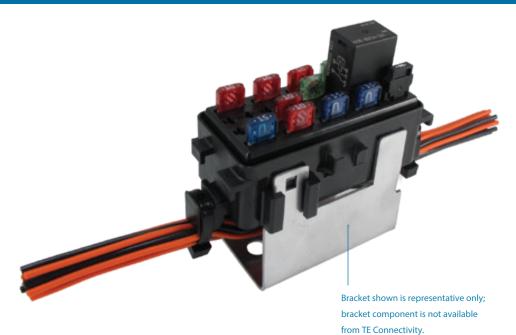

## **40 Position Fuse and Relay Enclosures**

## **FEATURES**

- Designed for 2.8 mm plug-in blade ATM type mini fuse and up to eight (8) 280 micro relay components
- Utilizes sealed AMP MCP 2.8 mm receptacle terminals
- Accommodates multiple mounting configurations, bracket mounting per customer design and application
- Sealed to IP67 requirements with cover installed
- For use with 18 AWG SXL 12 AWG GXL
- Integrated harness strain relief
- 4 columns x 10 rows

## Direct Wire Fuse and Relay Solutions - 40 Way Fuse Box 40P direct wire fuse (20x) enclosure assembly with cover position assurance (CPA) 40P direct wire fuse enclosure base Cover assembly with seal and with top side graphic 109854-1