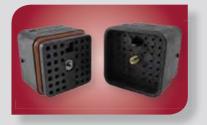

### **AEC Series Overview**

The DEUTSCH AEC Series connectors are environmentally sealed, heavy duty electrical connectors that accept size 16 contacts. The AEC Series connectors are constructed of rugged thermoplastic and offer receptacles with either in-line or PCB mounting options.