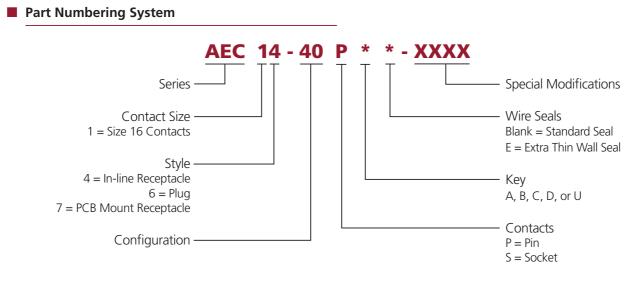

# **AEC Series**

7

## Contents

| AEC Series Overview   | 14 |
|-----------------------|----|
| Part Numbering System | 14 |
| Dimensions            | 14 |
| Configuration         | 15 |
| Accessories           | 15 |



### **AEC Series Overview**

The DEUTSCH AEC Series connectors are environmentally sealed, heavy duty electrical connectors that accept size 16 contacts. The AEC Series connectors are constructed of rugged thermoplastic and offer receptacles with either in-line or PCB mounting options.





Dimensions





|        |                | AEC Plug       |               | AEC Receptacle |                |               |
|--------|----------------|----------------|---------------|----------------|----------------|---------------|
| Cavity | Overall Length | Overall Height | Overall Width | Overall Length | Overall Height | Overall Width |
|        | A              | B              | C             | D              |                | F             |
| 40     | 1.440 (36.58)  | 1.778 (45.16)  | 1.894 (48.11) | 1.642 (41.71)  | 1.944 (49.38)  | 1.828 (46.43) |
|        | 1.440 (30.30)  | 1.770 (45.10)  | 1.054 (40.11) | 1.042 (41.71)  | 1.544 (45.50)  | 1.020 (+0.+.  |

Dimensions are for reference only.



#### Accessories

Dust caps and boots are available for use with the AEC Seri