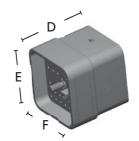

Dimensions

|        |                | AEC Plug       |               | AEC Receptacle |                |               |
|--------|----------------|----------------|---------------|----------------|----------------|---------------|
| Cavity | Overall Length | Overall Height | Overall Width | Overall Length | Overall Height | Overall Width |
|        | A              | B              | C             | D              |                | F             |
| 40     | 1.440 (36.58)  | 1.778 (45.16)  | 1.894 (48.11) | 1.642 (41.71)  | 1.944 (49.38)  | 1.828 (46.43) |
|        | 1.440 (30.30)  | 1.770 (45.10)  | 1.054 (40.11) | 1.042 (41.71)  | 1.544 (45.50)  | 1.020 (+0.+.  |

Dimensions are for reference only.