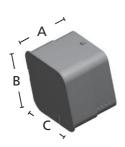

Dimensions

|        |                | AEC Plug       |               | AEC Receptacle |                |               |
|--------|----------------|----------------|---------------|----------------|----------------|---------------|
| Cavity | Overall Length | Overall Height | Overall Width | Overall Length | Overall Height | Overall Width |
|        | A              | B              | C             | D              |                | F             |
| 40     | 1.440 (36.58)  | 1.778 (45.16)  | 1.894 (48.11) | 1.642 (41.71)  | 1.944 (49.38)  | 1.828 (46.43) |
|        | 1.440 (30.30)  | 1.770 (45.10)  | 1.054 (40.11) | 1.042 (41.71)  | 1.544 (45.50)  | 1.020 (+0.+.  |

Dimensions are for reference only.