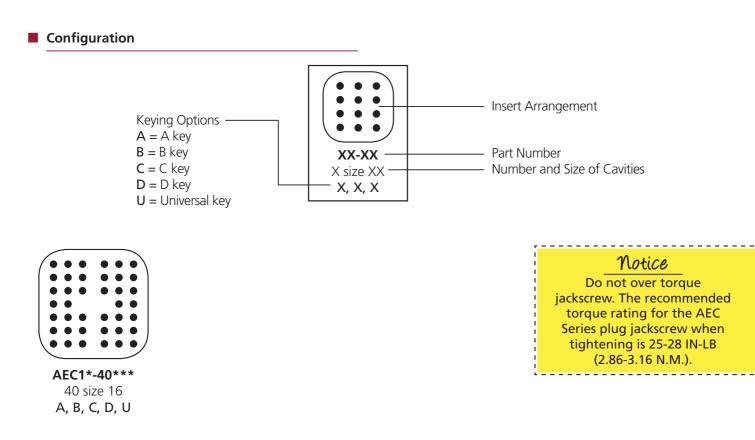

### **AEC Series Overview**

The DEUTSCH AEC Series connectors are environmentally sealed, heavy duty electrical connectors that accept size 16 contacts. The AEC Series connectors are constructed of rugged thermoplastic and offer receptacles with either in-line or PCB mounting options.